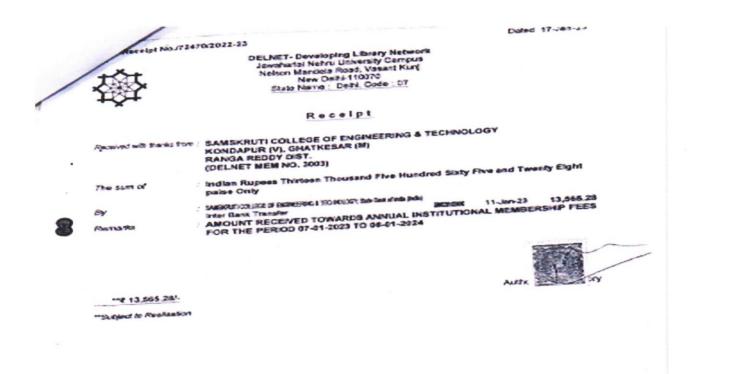

Sub: Renewal E-Journal Subscription DELNET 2022-2023 Reg...

With reference to the subject cited above I here by Inform you that in library e journal DELNET subscription for the Year 2022-2023 one Year Subscription. Amount of Rs. 13,570/-(Thirteen Thousand Five Hundred Seventy Only) The name of the publisher DELNET -Developing Library Networks, New Delhi, DO/Cheque should be In FAVOR of "DELNET". The DD Should be made payable at : New Delhi". Bank branch only.

So kindly sanction the Amount of Rs 13,570/-(Thirteen Thousand Five Hundred Seventy Only)

Thanking you

s faithfulb

kruti College of Phar.
 ndapur (V), Ghatkesar (M),
 Medchal Dist. PiN-501601

DELNET Developing Library Network New Delhi www.delnet.in

## Certificate of Membership

This certifies that

## Samskruti College of Engineering & Technology, Ghatkesar Ranga Reddy District

is an Institutional Member of

## DELNET - Developing Library Network

and is entitled to all benefits and privileges pertaining thereto.

Membership Number 191 - 3003 has been renewed and next

renewal is due on January 6, 2023

OPING LIBA