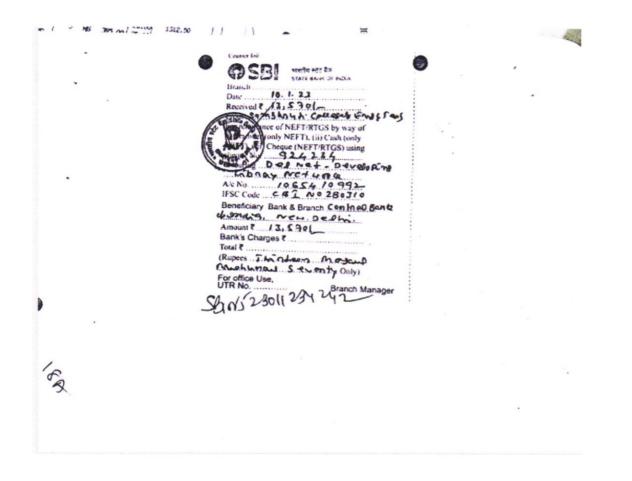

Sub: Renewal E-Journal Subscription DELNET 2022-2023 Reg...

With reference to the subject cited above I here by Inform you that in library e journal DELNET subscription for the Year 2022-2023 one Year Subscription. Amount of Rs. 13,570/-(Thirteen Thousand Five Hundred Seventy Only) The name of the publisher DELNET -Developing Library Networks, New Delhi, DO/Cheque should be In FAVOR of "DELNET". The DD Should be made payable at : New Delhi". Bank branch only.

So kindly sanction the Amount of Rs 13,570/-(Thirteen Thousand Five Hundred Seventy Only)

Thanking you

s faithfulb

kruti College of Phar.
 ndapur (V), Ghatkesar (M),
 Medchal Dist. PiN-501601